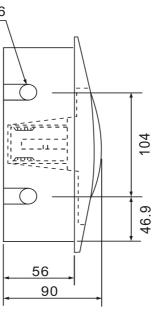

| Loops                | Zero bar length | Zero bar holes | Earth bar length | Earth bar holes | Width | Height |
|----------------------|-----------------|----------------|------------------|-----------------|-------|--------|
| Distribution box M   | mm              | piece          | mm               | piece           | mm    | mm     |
| 4                    | 37              | 4M4X7+M4X7     | 29.5             | 3M4X7+M4X7      | 6     | 8      |
| 6                    | 52              | 6M4X7+M4X7     | 29.5             | 3M4X7+M4X7      | 6     | 8      |
| 8                    | 67              | 8M4X7+M4X7     | 37               | 4M4X7+M4X7      | 6     | 8      |
| 12                   | 37+52           | 10M4X7+2M4X7   | 52               | 6M4X7+M4X7      | 6     | 8      |
| 18                   | 74.5+37         | 13M4X7+4M4X7   | 74.5             | 9M4X7+M4X7      | 6     | 8      |
| 24                   | 60+60+28+28     | 20M4X7+4M4X7   | 28+28            | 6M4X7+2M4X7     | 6     | 8      |
| 36                   | 60+60+28+28     | 24M4X7+4M4X7   | 60+28            | 10M4X7+2M4X7    | 6     | 8      |
| Product Dimentions(m | m)              |                |                  |                 |       |        |

### Installation Dimentions(mm)

20

TMX-36