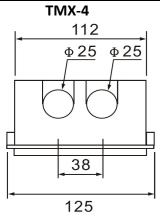

| Loops                | Zero bar length | Zero bar holes | Earth bar length | Earth bar holes | Width | Height |
|----------------------|-----------------|----------------|------------------|-----------------|-------|--------|
| Distribution box M   | mm              | piece          | mm               | piece           | mm    | mm     |
| 4                    | 37              | 4M4X7+M4X7     | 29.5             | 3M4X7+M4X7      | 6     | 8      |
| 6                    | 52              | 6M4X7+M4X7     | 29.5             | 3M4X7+M4X7      | 6     | 8      |
| 8                    | 67              | 8M4X7+M4X7     | 37               | 4M4X7+M4X7      | 6     | 8      |
| 12                   | 37+52           | 10M4X7+2M4X7   | 52               | 6M4X7+M4X7      | 6     | 8      |
| 18                   | 74.5+37         | 13M4X7+4M4X7   | 74.5             | 9M4X7+M4X7      | 6     | 8      |
| 24                   | 60+60+28+28     | 20M4X7+4M4X7   | 28+28            | 6M4X7+2M4X7     | 6     | 8      |
| 36                   | 60+60+28+28     | 24M4X7+4M4X7   | 60+28            | 10M4X7+2M4X7    | 6     | 8      |
| Product Dimentions(m | m)              |                |                  |                 |       |        |