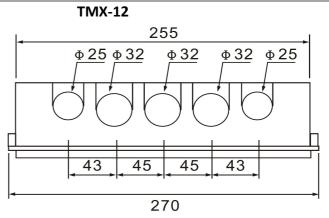

| Loops                | Zero bar length | Zero bar holes | Earth bar length | Earth bar holes | Width | Height |
|----------------------|-----------------|----------------|------------------|-----------------|-------|--------|
| Distribution box M   | mm              | piece          | mm               | piece           | mm    | mm     |
| 4                    | 37              | 4M4X7+M4X7     | 29.5             | 3M4X7+M4X7      | 6     | 8      |
| 6                    | 52              | 6M4X7+M4X7     | 29.5             | 3M4X7+M4X7      | 6     | 8      |
| 8                    | 67              | 8M4X7+M4X7     | 37               | 4M4X7+M4X7      | 6     | 8      |
| 12                   | 37+52           | 10M4X7+2M4X7   | 52               | 6M4X7+M4X7      | 6     | 8      |
| 18                   | 74.5+37         | 13M4X7+4M4X7   | 74.5             | 9M4X7+M4X7      | 6     | 8      |
| 24                   | 60+60+28+28     | 20M4X7+4M4X7   | 28+28            | 6M4X7+2M4X7     | 6     | 8      |
| 36                   | 60+60+28+28     | 24M4X7+4M4X7   | 60+28            | 10M4X7+2M4X7    | 6     | 8      |
| Product Dimentions(m | m)              |                |                  |                 |       |        |

# 

TMX-36

66

100

TMX-18

### Installation Dimentions(mm)

20

TMX-36