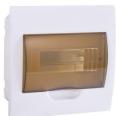

## **Product Discription**

The DGSM and DGRM series distribution boxes have very arractive appearance with curve line, the cover color can be customized. The enclosure has very good intensity, can protect the internal equipments from shock impact and vibration. It also have fixed bracket and very simple structure to make the installation easy and quick

## **Technical Specifications**

- Standard: IEC60493-3
- Approval: CB,CE
- Modules(No.): 4,6,8,12,18,24,36
- Row: Single row for 4,6,8,12,18 modules, 2rows for 24 modules, 3rows for 36 modules.
- Rated frame current In(A): 63,100
- Color: White body, transparent cover
- Mounting type: Surface and recessed
- Fire resistence:  $650^{\circ}C/30s$
- Material: Polystyrene body, AS cover
- Ambient temperature(°C): -5°C~40°C, max.95% humidity
- Storage temperature(°C):-40~75