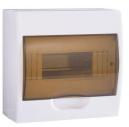

## **Product Discription**

The DGSM and DGRM series distribution boxes have very arractive appearance with curve line, the cover color can be customized. The enclosure has very good intensity, can protect the internal equipments from shock impact and vibration. It also have fixed bracket and very simple structure to make the installation easy and quick

## **Technical Specifications**

- Standard: IEC60493-3
- Approval: CB,CE
- Modules(No.): 4,6,8,12,18,24,36
- Row: Single row for 4,6,8,12,18 modules, 2rows for 24 modules, 3rows for 36 modules.
- Rated frame current In(A): 63,100
- Color: White body, transparent cover
- Mounting type: Surface and recessed
- Fire resistence:  $650^{\circ}C/30s$
- Material: Polystyrene body, AS cover
- Ambient temperature(°C): -5°C~40°C, max.95% humidity
- Storage temperature(°C):-40~75