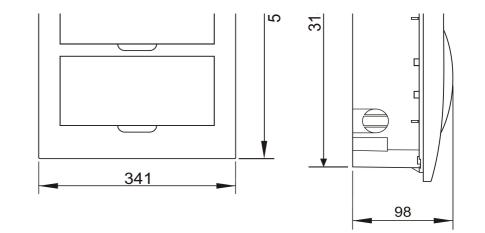

| Loops                | Zero bar length | Zero bar holes | Earth bar length | Earth bar holes | Width | Height |
|----------------------|-----------------|----------------|------------------|-----------------|-------|--------|
| Distribution box M   | mm              | piece          | mm               | piece           | mm    | mm     |
| 4                    | 37              | 4M4X7+M4X7     | 29.5             | 3M4X7+M4X7      | 6     | 8      |
| 6                    | 52              | 6M4X7+M4X7     | 29.5             | 3M4X7+M4X7      | 6     | 8      |
| 8                    | 67              | 8M4X7+M4X7     | 37               | 4M4X7+M4X7      | 6     | 8      |
| 12                   | 37+52           | 10M4X7+2M4X7   | 52               | 6M4X7+M4X7      | 6     | 8      |
| 18                   | 74.5+37         | 13M4X7+4M4X7   | 74.5             | 9M4X7+M4X7      | 6     | 8      |
| 24                   | 60+60+28+28     | 20M4X7+4M4X7   | 28+28            | 6M4X7+2M4X7     | 6     | 8      |
| 36                   | 60+60+28+28     | 24M4X7+4M4X7   | 60+28            | 10M4X7+2M4X7    | 6     | 8      |
| Product Dimentions(m | m)              |                |                  |                 |       |        |