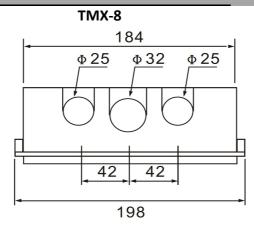

| Loops                | Zero bar length | Zero bar holes | Earth bar length | Earth bar holes | Width | Height |
|----------------------|-----------------|----------------|------------------|-----------------|-------|--------|
| Distribution box M   | mm              | piece          | mm               | piece           | mm    | mm     |
| 4                    | 37              | 4M4X7+M4X7     | 29.5             | 3M4X7+M4X7      | 6     | 8      |
| 6                    | 52              | 6M4X7+M4X7     | 29.5             | 3M4X7+M4X7      | 6     | 8      |
| 8                    | 67              | 8M4X7+M4X7     | 37               | 4M4X7+M4X7      | 6     | 8      |
| 12                   | 37+52           | 10M4X7+2M4X7   | 52               | 6M4X7+M4X7      | 6     | 8      |
| 18                   | 74.5+37         | 13M4X7+4M4X7   | 74.5             | 9M4X7+M4X7      | 6     | 8      |
| 24                   | 60+60+28+28     | 20M4X7+4M4X7   | 28+28            | 6M4X7+2M4X7     | 6     | 8      |
| 36                   | 60+60+28+28     | 24M4X7+4M4X7   | 60+28            | 10M4X7+2M4X7    | 6     | 8      |
| Product Dimentions(m | m)              |                |                  |                 |       |        |