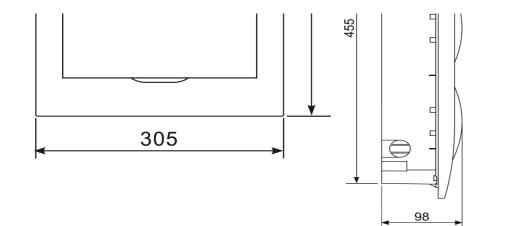

| 6M4X7+M4X7     | 29.5             | 3M4X7+M4X7      | 6     | 8      |
| 8                    | 67              | 8M4X7+M4X7     | 37               | 4M4X7+M4X7      | 6     | 8      |
| 12                   | 37+52           | 10M4X7+2M4X7   | 52               | 6M4X7+M4X7      | 6     | 8      |
| 18                   | 74.5+37         | 13M4X7+4M4X7   | 74.5             | 9M4X7+M4X7      | 6     | 8      |
| 24                   | 60+60+28+28     | 20M4X7+4M4X7   | 28+28            | 6M4X7+2M4X7     | 6     | 8      |
| 36                   | 60+60+28+28     | 24M4X7+4M4X7   | 60+28            | 10M4X7+2M4X7    | 6     | 8      |
| Product Dimentions(m | m)              |                |                  |                 |       |        |

# 









TMX-36

66

100



TMX-18





### Installation Dimentions(mm)









20





TMX-36