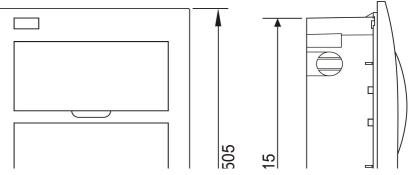

| 6M4X7+M4X7     | 29.5             | 3M4X7+M4X7      | 6     | 8      |
| 8                    | 67              | 8M4X7+M4X7     | 37               | 4M4X7+M4X7      | 6     | 8      |
| 12                   | 37+52           | 10M4X7+2M4X7   | 52               | 6M4X7+M4X7      | 6     | 8      |
| 18                   | 74.5+37         | 13M4X7+4M4X7   | 74.5             | 9M4X7+M4X7      | 6     | 8      |
| 24                   | 60+60+28+28     | 20M4X7+4M4X7   | 28+28            | 6M4X7+2M4X7     | 6     | 8      |
| 36                   | 60+60+28+28     | 24M4X7+4M4X7   | 60+28            | 10M4X7+2M4X7    | 6     | 8      |
| Product Dimentions(m | m)              |                |                  |                 |       |        |

# 









TMX-36

66

100



TMX-18





### Installation Dimentions(mm)









20





TMX-36