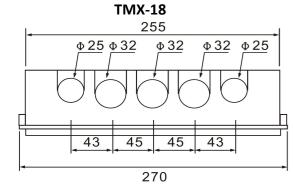

| Loops                | Zero bar length | Zero bar holes | Earth bar length | Earth bar holes | Width | Height |
|----------------------|-----------------|----------------|------------------|-----------------|-------|--------|
| Distribution box M   | mm              | piece          | mm               | piece           | mm    | mm     |
| 4                    | 37              | 4M4X7+M4X7     | 29.5             | 3M4X7+M4X7      | 6     | 8      |
| 6                    | 52              | 6M4X7+M4X7     | 29.5             | 3M4X7+M4X7      | 6     | 8      |
| 8                    | 67              | 8M4X7+M4X7     | 37               | 4M4X7+M4X7      | 6     | 8      |
| 12                   | 37+52           | 10M4X7+2M4X7   | 52               | 6M4X7+M4X7      | 6     | 8      |
| 18                   | 74.5+37         | 13M4X7+4M4X7   | 74.5             | 9M4X7+M4X7      | 6     | 8      |
| 24                   | 60+60+28+28     | 20M4X7+4M4X7   | 28+28            | 6M4X7+2M4X7     | 6     | 8      |
| 36                   | 60+60+28+28     | 24M4X7+4M4X7   | 60+28            | 10M4X7+2M4X7    | 6     | 8      |
| Product Dimentions(m | m)              |                |                  |                 |       |        |

# 

TMX-36

66

100

TMX-18

### Installation Dimentions(mm)

20

TMX-36