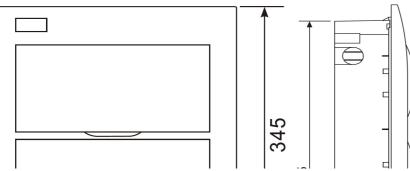

| Loops                | Zero bar length | Zero bar holes | Earth bar length | Earth bar holes | Width | Height |
|----------------------|-----------------|----------------|------------------|-----------------|-------|--------|
| Distribution box M   | mm              | piece          | mm               | piece           | mm    | mm     |
| 4                    | 37              | 4M4X7+M4X7     | 29.5             | 3M4X7+M4X7      | 6     | 8      |
| 6                    | 52              | 6M4X7+M4X7     | 29.5             | 3M4X7+M4X7      | 6     | 8      |
| 8                    | 67              | 8M4X7+M4X7     | 37               | 4M4X7+M4X7      | 6     | 8      |
| 12                   | 37+52           | 10M4X7+2M4X7   | 52               | 6M4X7+M4X7      | 6     | 8      |
| 18                   | 74.5+37         | 13M4X7+4M4X7   | 74.5             | 9M4X7+M4X7      | 6     | 8      |
| 24                   | 60+60+28+28     | 20M4X7+4M4X7   | 28+28            | 6M4X7+2M4X7     | 6     | 8      |
| 36                   | 60+60+28+28     | 24M4X7+4M4X7   | 60+28            | 10M4X7+2M4X7    | 6     | 8      |
| Product Dimentions(m | m)              |                |                  |                 |       |        |

# 

TMX-36

66

100

TMX-18