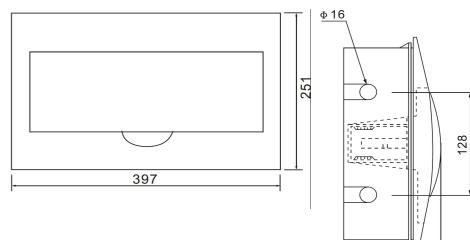

| Loops                | Zero bar length | Zero bar holes | Earth bar length | Earth bar holes | Width | Height |
|----------------------|-----------------|----------------|------------------|-----------------|-------|--------|
| Distribution box M   | mm              | piece          | mm               | piece           | mm    | mm     |
| 4                    | 37              | 4M4X7+M4X7     | 29.5             | 3M4X7+M4X7      | 6     | 8      |
| 6                    | 52              | 6M4X7+M4X7     | 29.5             | 3M4X7+M4X7      | 6     | 8      |
| 8                    | 67              | 8M4X7+M4X7     | 37               | 4M4X7+M4X7      | 6     | 8      |
| 12                   | 37+52           | 10M4X7+2M4X7   | 52               | 6M4X7+M4X7      | 6     | 8      |
| 18                   | 74.5+37         | 13M4X7+4M4X7   | 74.5             | 9M4X7+M4X7      | 6     | 8      |
| 24                   | 60+60+28+28     | 20M4X7+4M4X7   | 28+28            | 6M4X7+2M4X7     | 6     | 8      |
| 36                   | 60+60+28+28     | 24M4X7+4M4X7   | 60+28            | 10M4X7+2M4X7    | 6     | 8      |
| Product Dimentions(m | m)              |                |                  |                 |       |        |

# 

TMX-36

66

100

TMX-18