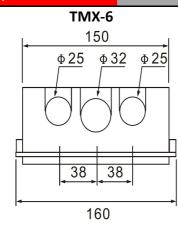

| Loops                | Zero bar length | Zero bar holes | Earth bar length | Earth bar holes | Width | Height |
|----------------------|-----------------|----------------|------------------|-----------------|-------|--------|
| Distribution box M   | mm              | piece          | mm               | piece           | mm    | mm     |
| 4                    | 37              | 4M4X7+M4X7     | 29.5             | 3M4X7+M4X7      | 6     | 8      |
| 6                    | 52              | 6M4X7+M4X7     | 29.5             | 3M4X7+M4X7      | 6     | 8      |
| 8                    | 67              | 8M4X7+M4X7     | 37               | 4M4X7+M4X7      | 6     | 8      |
| 12                   | 37+52           | 10M4X7+2M4X7   | 52               | 6M4X7+M4X7      | 6     | 8      |
| 18                   | 74.5+37         | 13M4X7+4M4X7   | 74.5             | 9M4X7+M4X7      | 6     | 8      |
| 24                   | 60+60+28+28     | 20M4X7+4M4X7   | 28+28            | 6M4X7+2M4X7     | 6     | 8      |
| 36                   | 60+60+28+28     | 24M4X7+4M4X7   | 60+28            | 10M4X7+2M4X7    | 6     | 8      |
| Product Dimentions(m | m)              |                |                  |                 |       |        |